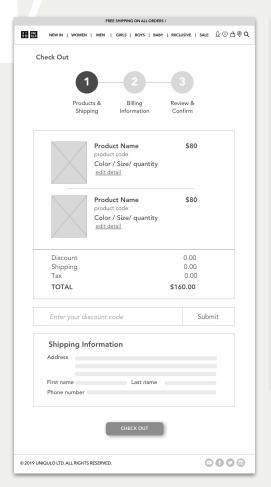

 Based on my personal shopping experience, I feel bad when I can only know the total price at last step. So in this design, customers can know the accurate cost they need to pay before they decide to check out. esign - Check Out

| EAR 50% OFF          | MEN MEN GIRLS | 30YS BABY            | EXCLUSIVE Q        |
|----------------------|---------------|----------------------|--------------------|
| Check Out            |               |                      |                    |
|                      | DN            | ORDER SUN            | IMARY              |
| Shipping products to | ne.           | Subtotal<br>Discount | \$89.80<br>\$00.00 |
| First name           | Last name     |                      |                    |
| Phone                | E-mail        | Tax                  | \$0.00             |
| Country              | ▼ Zip code    | 02115                | \$4.00             |
| Address line 1       |               | Standard De          | ivery - \$4.00 V   |
| Address line 2       |               | TOTAL                | \$93.80            |
| City                 | State         |                      | EDIT               |

If the customer is already a member, he/she does not need to enter shipping information again.

Letting customers to type as less information as possible.

|                      | ormation.      | Same as shipping i       |
|----------------------|----------------|--------------------------|
| Card number          | Last name      | First name               |
| Expiration MM 💌 YY 💌 | E-mail         | Phone                    |
| CVV2                 | ▼ Zip code     | Country                  |
| or pay with          |                | Address line 1           |
| PayPal               |                | Address line 2           |
| venmo                | State 💌        | City                     |
|                      | PURCHASE ORDER |                          |
|                      |                | Uniqlo News   Size guide |