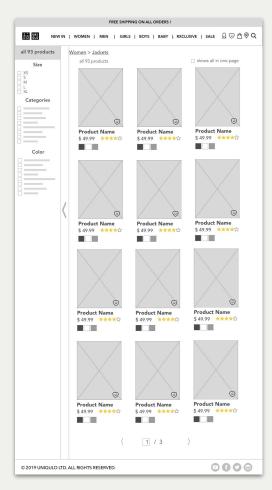

# With filter customers can fine products • they want easier.

Using NEW/ LOW STOCK/ SALE to let customers know product status.

Some customers prefer to see all products in one page rather than keep clicking next page button.

Giving customers more flexibility to go to the page they want.