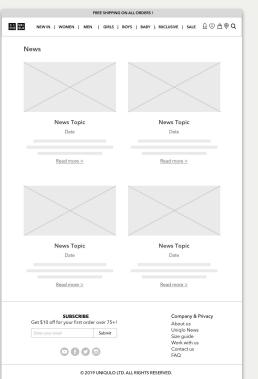

## Normally the latest news are the most important, so I let it has bigger space.