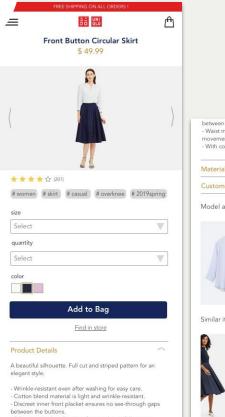

## esign - Product Detail

Rather than putting all the information down to the end of the page, using tabs can help users to find information they need easily.

Tab size are different bewteen log in and sign up, since people only use sign up one time when the first time they register

## esign – Mobile

New Arrivals

Exclusive

SHOP HEATTECH

esign - Mobile

- Billowing circular silhouette fans out beautifully as you move.

| between the buttons.<br>- Waist made from stretch material for comfort<br>movement.<br>- With convenient side pockets. | and ease c |
|------------------------------------------------------------------------------------------------------------------------|------------|
| Material & Cares                                                                                                       | 3          |
| Customer Reviews                                                                                                       |            |
| Model also wear                                                                                                        |            |
| Similar items                                                                                                          |            |
|                                                                                                                        |            |