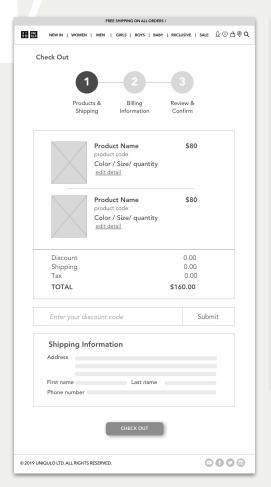

 Based on my personal shopping experience, I feel bad when I can only know the total price at last step. So in this design, customers can know the accurate cost they need to pay before they decide to check out. esign - Check Out