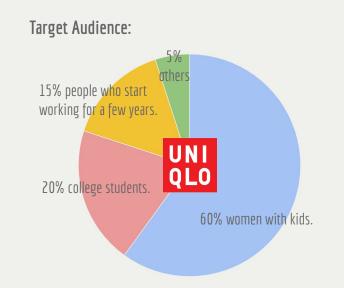

# esign – Home

60% of our customer are women with kids. -

One of the specialty of Uniqlo is that it creates its own branded and copyrighted fabrics. So I want to put this information in the main page.

Outfit recommendation makes customers want to buy more than they expect, since buying other relative products can help them save time to think how to dress up.  $\uparrow$ 