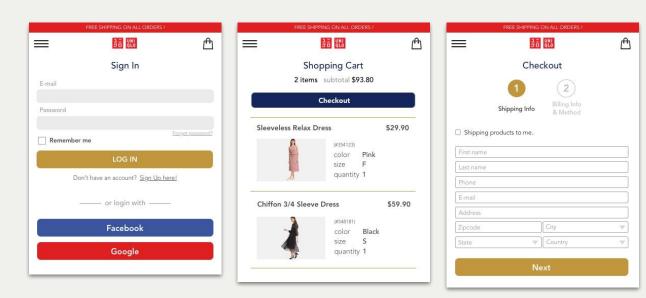

# esign - Shopping Cart

| WINTER WEAR 50% OFF    |                                                                                     |              | HI, Sau    Br                     | iglish v   USD v   Find a store |
|------------------------|-------------------------------------------------------------------------------------|--------------|-----------------------------------|---------------------------------|
|                        | / IN WOMEN MEN GIRLS B                                                              | OYS BAI      | BY EXCLUSIVE                      | Q ☺ ₼                           |
| Shoppi                 | ng cart                                                                             |              |                                   |                                 |
|                        |                                                                                     | OR           | DER SUMMARY                       | •                               |
|                        | (#354123)<br>Sleeveless Relax Dress \$29.90<br>Color Pink<br>Size F Remove<br>- 1 + | Dis          | btotal<br>scount<br>scount code   | \$89.80<br>\$00.00<br>Enter     |
| J.                     |                                                                                     | Tax<br>7i    | x<br>p code                       | \$0.00<br>Enter                 |
|                        | (#548181)<br>Chiffon 3/4 Sleeve Dress \$59.90<br>Color Black<br>Size \$ Remove      | Shi          | iping<br>andard Delivery - \$4.00 | \$4.00                          |
|                        | - 1 +                                                                               | то           | TAL                               | \$93.80                         |
|                        |                                                                                     |              | CHECK OUT                         | -                               |
| About us   Uniqlo News | Size guide   Work with us   Privacy Policy   Contact us                             | FAQ          |                                   | 0000                            |
|                        | © 2019 UNIQULO LTD. ALL RIGH                                                        | TS RESERVED. |                                   |                                 |

 Based on my personal shopping experience, I feel bad when I can only know the total price at last step. So in this design, customers can know the accurate cost they need to pay before they decide to check out. esign - Check Out

| EAR 50% OFF          | MEN MEN GIRLS | 30YS BABY            | EXCLUSIVE Q        |
|----------------------|---------------|----------------------|--------------------|
| Check Out            |               |                      |                    |
|                      | DN            | ORDER SUN            | IMARY              |
| Shipping products to | ne.           | Subtotal<br>Discount | \$89.80<br>\$00.00 |
| First name           | Last name     |                      |                    |
| Phone                | E-mail        | Tax                  | \$0.00             |
| Country              | ▼ Zip code    | 02115                | \$4.00             |
| Address line 1       |               | Standard De          | ivery - \$4.00 V   |
| Address line 2       |               | TOTAL                | \$93.80            |
| City                 | State         |                      | EDIT               |

If the customer is already a member, he/she does not need to enter shipping information again.

Letting customers to type as less information as possible.

|                      | ormation.      | Same as shipping i       |
|----------------------|----------------|--------------------------|
| Card number          | Last name      | First name               |
| Expiration MM 💌 YY 💌 | E-mail         | Phone                    |
| CVV2                 | ▼ Zip code     | Country                  |
| or pay with          |                | Address line 1           |
| PayPal               |                | Address line 2           |
| venmo                | State 💌        | City                     |
|                      | PURCHASE ORDER |                          |
|                      |                | Uniqlo News   Size guide |