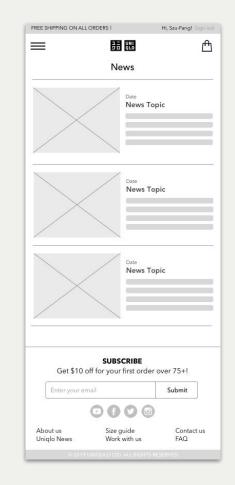

## Normally the latest news are the most important, so I let it has bigger space.

### News