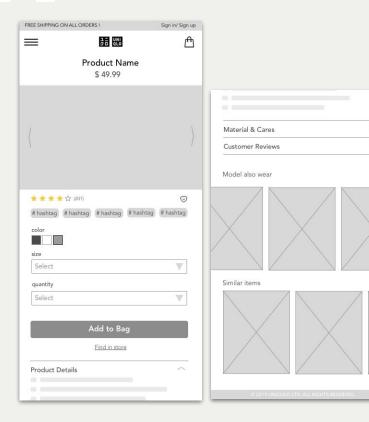

## esign - Product Detail

Rather than putting all the information down to the end of the page, using tabs can help users to find information they need easily.

Tab size are different bewteen log in and sign up, since people only use sign up one time when the first time they register