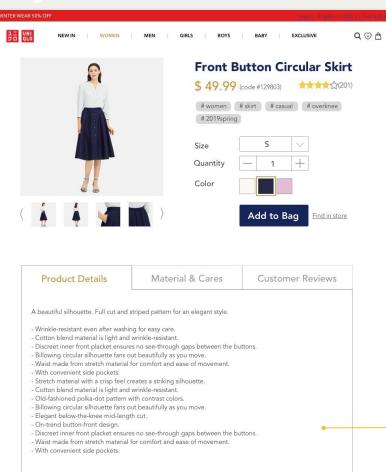

## esign - Product Detail

Rather than putting all the information down to the end of the page, using tabs can help users to find information they need easily.

Tab size are different bewteen log in and sign up, since people only use sign up one time when the first time they register