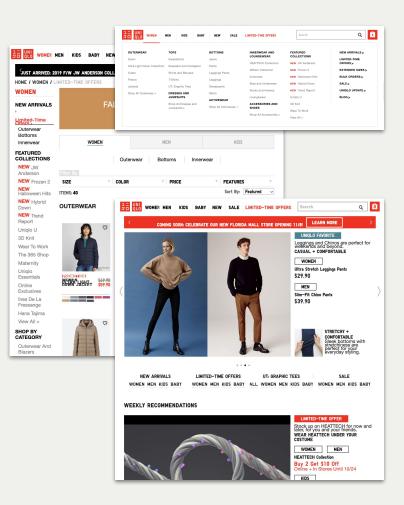

# With filter customers can fine products • they want easier.

Using NEW/ LOW STOCK/ SALE to let customers know product status.

Some customers prefer to see all products in one page rather than keep clicking next page button.

Giving customers more flexibility to go to the page they want.

## esign - Product Detail

Rather than putting all the information down to the end of the page, using tabs can help users to find information they need easily.

Tab size are different bewteen log in and sign up, since people only use sign up one time when the first time they register