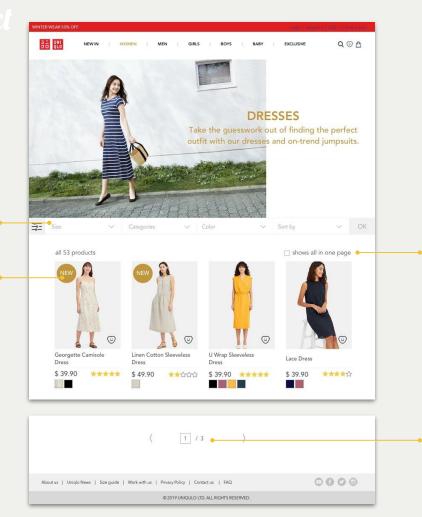

# With filter customers can fine products • they want easier.

Using NEW/ LOW STOCK/ SALE to let customers know product status.

Some customers prefer to see all products in one page rather than keep clicking next page button.

Giving customers more flexibility to go to the page they want.