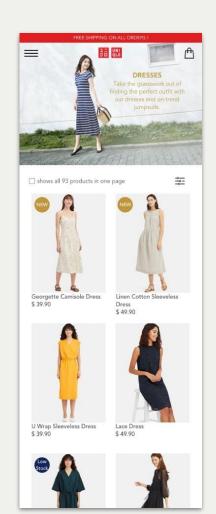

# With filter customers can fine products • they want easier.

Using NEW/ LOW STOCK/ SALE to let customers know product status.

Some customers prefer to see all products in one page rather than keep clicking next page button.

Giving customers more flexibility to go to the page they want.