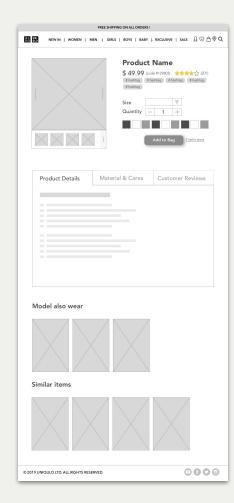

## esign - Product Detail

Rather than putting all the information down to the end of the page, using tabs can help users to find information they need easily.

Tab size are different bewteen log in and sign up, since people only use sign up one time when the first time they register