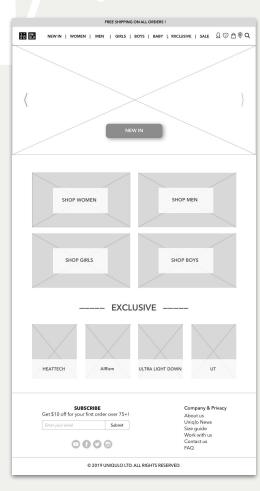

## esign – Mobile

New Arrivals

Exclusive

SHOP HEATTECH

esign - Mobile

- Billowing circular silhouette fans out beautifully as you move.

| between the buttons.<br>- Waist made from stretch material for comfort<br>movement.<br>- With convenient side pockets. | and ease c |
|------------------------------------------------------------------------------------------------------------------------|------------|
| Material & Cares                                                                                                       | 3          |
| Customer Reviews                                                                                                       |            |
| Model also wear                                                                                                        |            |
| Similar items                                                                                                          |            |
|                                                                                                                        |            |