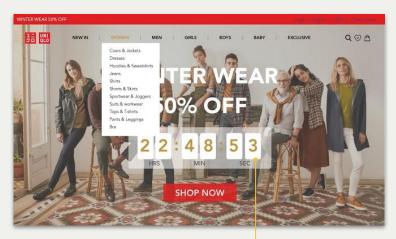

## esign - Home

Sales countdown timer. Letting customers know they don't have much time to wait or think!

Trying to add more interaction in the main web page to catch customers' eyes. But in the mobile I only design in a simple way, which can let customers use on their phone easily.

# esign – Home

60% of our customer are women with kids. -

One of the specialty of Uniqlo is that it creates its own branded and copyrighted fabrics. So I want to put this information in the main page.

Outfit recommendation makes customers want to buy more than they expect, since buying other relative products can help them save time to think how to dress up.  $\uparrow$ 