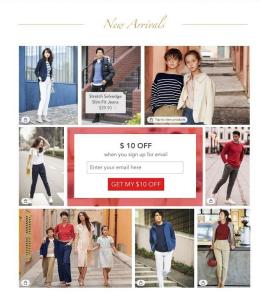

## esign - Home

Sales countdown timer. Letting customers know they don't have much time to wait or think!

Trying to add more interaction in the main web page to catch customers' eyes. But in the mobile I only design in a simple way, which can let customers use on their phone easily.

# esign – Home

60% of our customer are women with kids. -

One of the specialty of Uniqlo is that it creates its own branded and copyrighted fabrics. So I want to put this information in the main page.

Outfit recommendation makes customers want to buy more than they expect, since buying other relative products can help them save time to think how to dress up.  $\uparrow$ 

# With filter customers can fine products • they want easier.

Using NEW/ LOW STOCK/ SALE to let customers know product status.

Some customers prefer to see all products in one page rather than keep clicking next page button.

Giving customers more flexibility to go to the page they want.