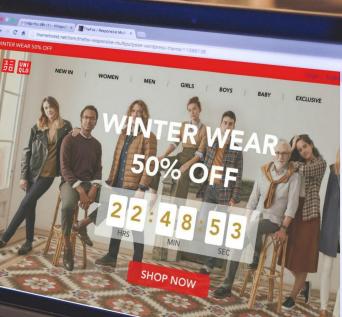

## esign - Home

Sales countdown timer. Letting customers know they don't have much time to wait or think!

Trying to add more interaction in the main web page to catch customers' eyes. But in the mobile I only design in a simple way, which can let customers use on their phone easily.