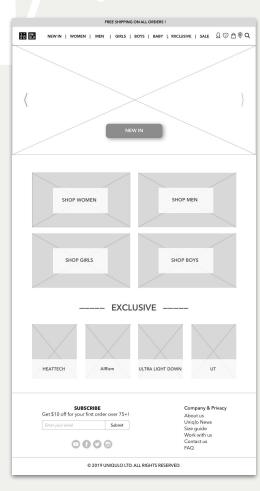

## esign - Home

Sales countdown timer. Letting customers know they don't have much time to wait or think!

Trying to add more interaction in the main web page to catch customers' eyes. But in the mobile I only design in a simple way, which can let customers use on their phone easily.

# esign – Home

60% of our customer are women with kids. -

One of the specialty of Uniqlo is that it creates its own branded and copyrighted fabrics. So I want to put this information in the main page.

Outfit recommendation makes customers want to buy more than they expect, since buying other relative products can help them save time to think how to dress up.  $\uparrow$ 

Exclusive Ultra Light Down Jacket Minimal stitching helps to keep out he wind and rain. Can be used for various ettings from bicycle tyles to outdoor sports. SHOP JACKET Stay Warm with HEATTECH Soft, comfortable inner wear featuring innovative heat-retaining technology from japan. SHOP HEATTECH