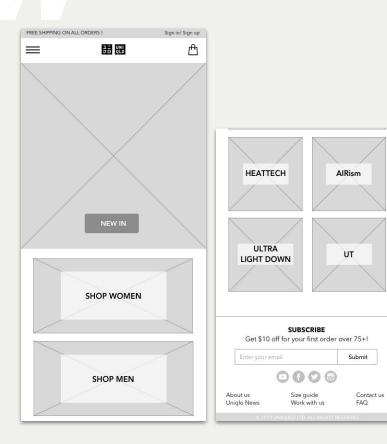

## esign – Mobile

New Arrivals

Exclusive

SHOP HEATTECH

esign - Mobile

- Billowing circular silhouette fans out beautifully as you move.

| between the buttons.<br>- Waist made from stretch material for comfort<br>movement.<br>- With convenient side pockets. | and ease c |
|------------------------------------------------------------------------------------------------------------------------|------------|
| Material & Cares                                                                                                       | 3          |
| Customer Reviews                                                                                                       |            |
| Model also wear                                                                                                        |            |
| Similar items                                                                                                          |            |
|                                                                                                                        |            |