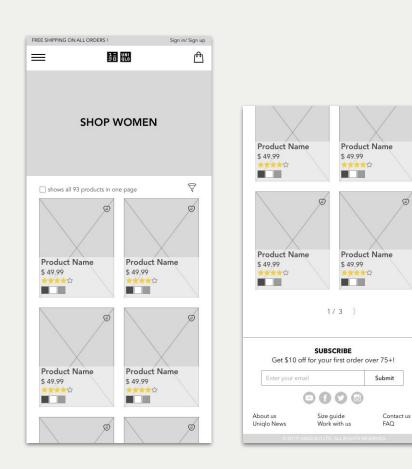

# With filter customers can fine products • they want easier.

Using NEW/ LOW STOCK/ SALE to let customers know product status.

Some customers prefer to see all products in one page rather than keep clicking next page button.

Giving customers more flexibility to go to the page they want.