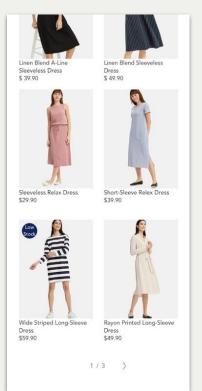

# With filter customers can fine products • they want easier.

Using NEW/ LOW STOCK/ SALE to let customers know product status.

Some customers prefer to see all products in one page rather than keep clicking next page button.

Giving customers more flexibility to go to the page they want.