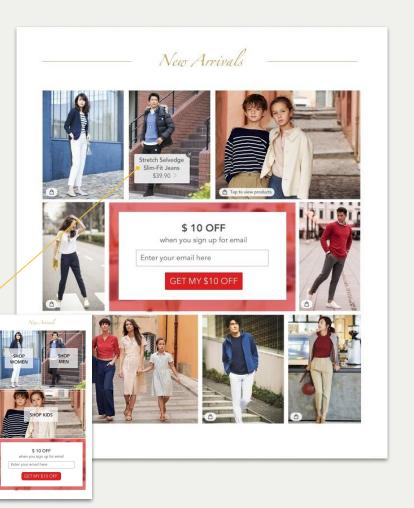

# esign – Home

60% of our customer are women with kids. -

One of the specialty of Uniqlo is that it creates its own branded and copyrighted fabrics. So I want to put this information in the main page.

Outfit recommendation makes customers want to buy more than they expect, since buying other relative products can help them save time to think how to dress up.  $\uparrow$ 