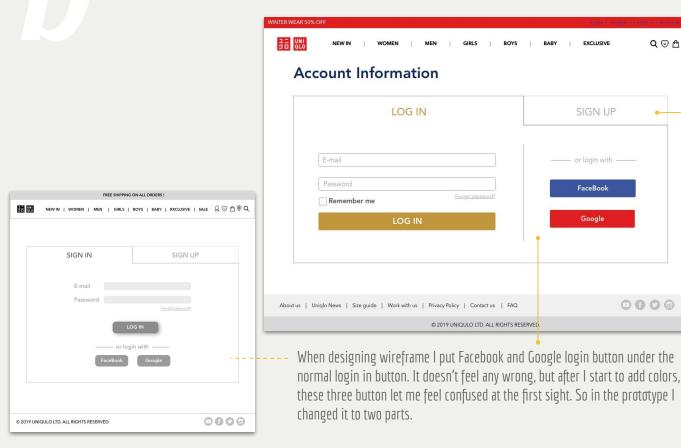

## esign - Product Detail

Rather than putting all the information down to the end of the page, using tabs can help users to find information they need easily.

Tab size are different bewteen log in and sign up, since people only use sign up one time when the first time they register